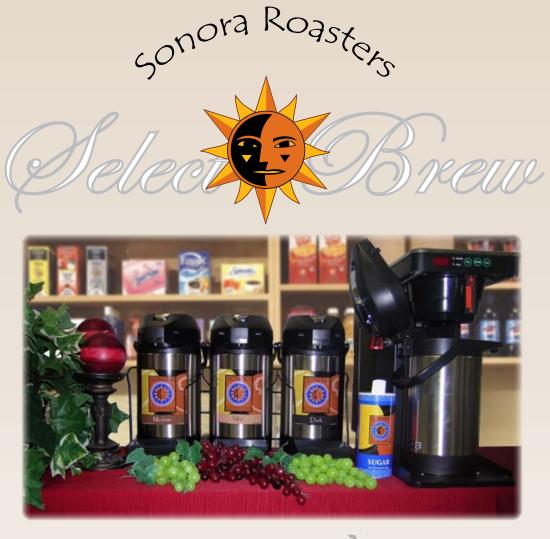

- Digital Brewing Technology
- Thermal Server Available
- More Selection

- Less Waste
- No Mess

Satisfies All Employees Needs

Mild

Medium

Dark

Select Brew is the revolutionary way to brew the Gold Cup Standard in quality coffee each and every time.

## **Technical Features**

- \* 3 Independent Brew Selections with adjustable Brew time and Brew volume.
- \* Modular Tank and Automator System
- \* Universal Base easily locates container and eliminates counter top messes.
- \* Modular Cabinet you can easily convert the brewer height with patented Riser system.
- \* Hot Water Faucet can be located on either side. (special order on right)
- \* Gourmet Sprayhead for rain drop brewing.
- \* Easy Set-Up!