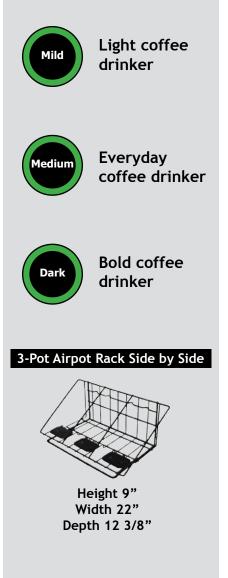

- Digital Brewing Technology
- Thermal Server Available
- More Selection

- Less Waste
- No Mess

Satisfies All Employees Needs

Mild

Medium

Dark

Select Brew is the revolutionary way to brew the Gold Cup Standard in quality coffee each and every time.