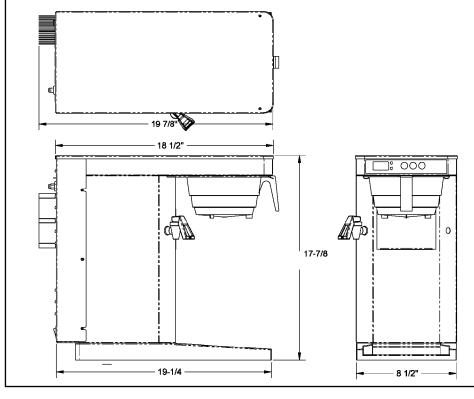

### Select Brewer Dimensions

#### **Specifications for Select Brewer:** Shipping weight: 24lbs